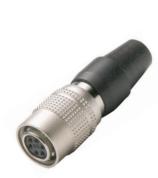

## High Flex 6 Pins Hirose Female CABLE

Part Number: 1VCAB-HR6-XXM Rev. C 12/08/20

Side A of the cable has connector: HR10A-7P-6S The other side should be open (flying leads) Cable type: 6C 24 AWG Shielded 75C Cable length: XX meters

A side connector