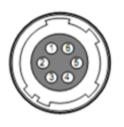

Four cm. from connector A put marking 1VCAB-HR6-XXM with a transparent sleeve over.

Four cm. from open end of cables put a marking with pin number covered with a transparent sleeve over.

A side connector pin-out

A side connector