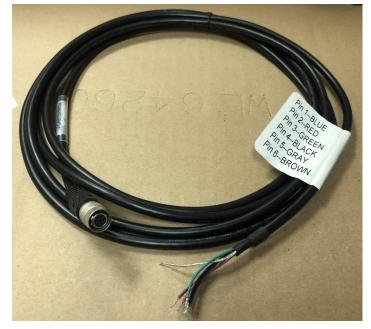

## High Flex 6 Pins Hirose Female CABLE

Part Number: 1VCAB-HR6-XXM Rev. C 12/08/20

Side A of the cable has connector: HR10A-7P-6S The other side should be open (flying leads) Cable type: 6C 24 AWG Shielded 75C Cable length: XX meters

Four cm. from connector A put marking 1VCAB-HR6-XXM with a transparent sleeve over.

Four cm. from open end of cables put a marking with pin number covered with a transparent sleeve over.

A side connector pin-out