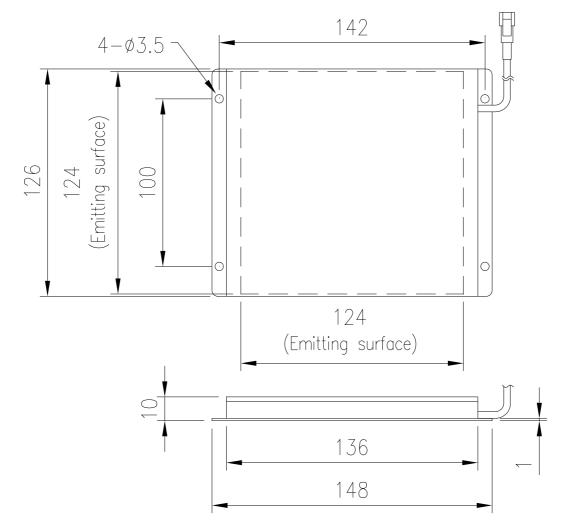

## 1. Dimensions

| Material           | Aluminum (Main Part)                |
|--------------------|-------------------------------------|
| Surface Treatment  | Anodic Treatment (Black, Main Part) |
| Unit               | mm                                  |
| Tolerance          | ±0.3                                |
| Connector Type     | J.S.T connector SM type-2Pin        |
| Connector Pin Def. |                                     |

Note: Owing to the different series of lights, the length of wires is about 25 – 30cm.