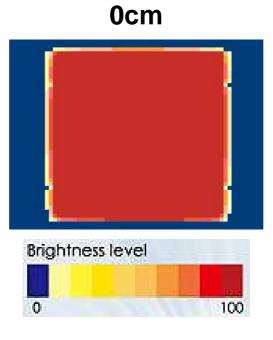

ormal use of the product, it will keep more than 50% of its initial brightness within a year from the date of delivery.

### 3. Specification

| Input Voltage            | DC 8.4 – 12.0V | Tolerance: ±0.1V      |
|--------------------------|----------------|-----------------------|
| Max Power<br>Consumption | 23.04W         | LED consumption only. |
| Operating                | Temperature    | 0 – 40°C              |
|                          | Humidity       | 20 – 80%RH            |
| Condition                | Cooling Method | Natural Air Cooling   |
| Quantity of LEDs         | 576 pieces     |                       |

#### **4.Specification of LED**

Chip Source: NICHIA, CREE, OSRAM, SAMSUNG, or PHILIPS

#### Spectrogram:



#### **5.Brightness Distribution for ADM120120 Series**



#### **6.CE** Certification

#### SGS Taiwan Ltd. Electronics & Communication Laboratory

134, Wu Kung Road, WuKu Industrial. Zone, Taipei County, Taiwan 248 Tel: +886-2-2299-3279 Fax: +886-2-2298-2698



Verification No.: EM/2007/70058C

|                                                        | : 3AM-DR-90/50W; 3AM-PR-<br>3AM-DM-60/60W; 3AM-LDM     | 136/108-W; 3AM-DO-54/11W;<br>4-60/60W; 3AM-IFV-50W