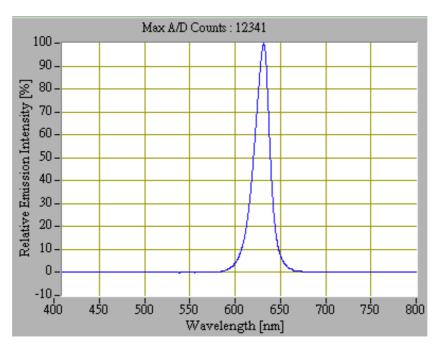

#### **4.Specification of LED**

Chip Source: NICHIA, CREE, OSRAM, SAMSUNG, or PHILIPS

#### Spectrogram: