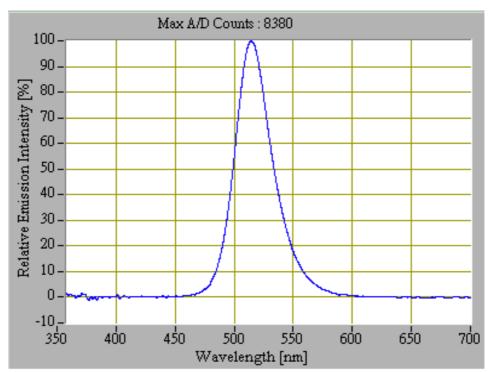

### **4. Specification of LED**

Chip Source: NICHIA, CREE, OSRAM, SAMSUNG, or PHILIPS

#### Spectrogram: