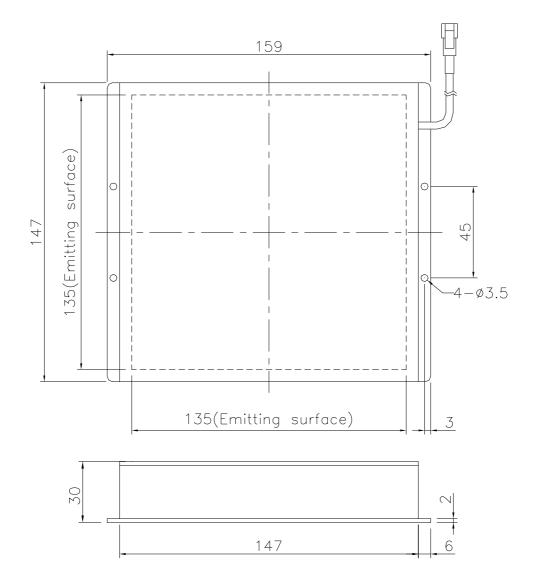

# 1. Dimensions

| Material           | Aluminum (Main Part)                |  |
|--------------------|-------------------------------------|--|
| Surface Treatment  | Anodic Treatment (Black, Main Part) |  |
| Unit               | mm                                  |  |
| Tolerance          | ±0.3                                |  |
| Connector Type     | J.S.T connector SM type-2Pin        |  |
| Connector Pin Def. |                                     |  |

Note: Owing to the different series of lights, the length of wires is about 25 - 30 cm.