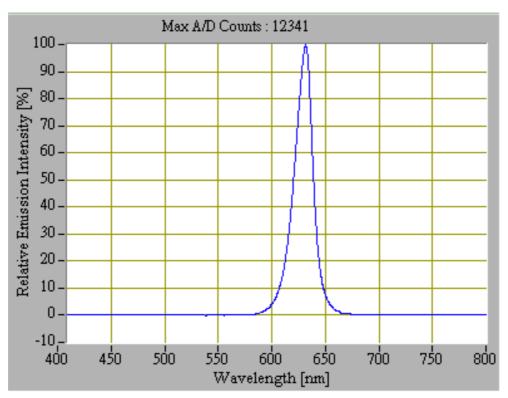

### **4. Specification of LED**

Chip Source: NICHIA, CREE, OSRAM, SAMSUNG, or PHILIPS

### Spectrogram: