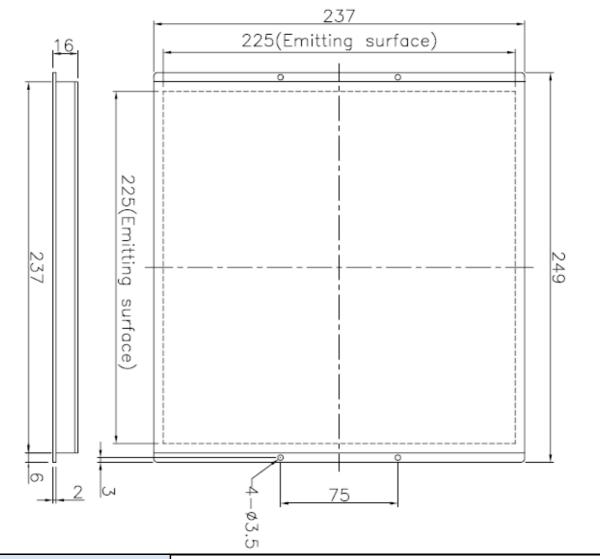

## 1. Dimensions

| Material           | Aluminum (Main Part)                |  |
|--------------------|-------------------------------------|--|
| Surface Treatment  | Anodic Treatment (Black, Main Part) |  |
| Unit               | mm                                  |  |
| Tolerance          | ±0.3                                |  |
| Connector Type     | Unicable M15 series                 |  |
| Connector Pin Def. | GND VCC                             |  |

Note: Owing to the different series of lights, the length of wires is about 25 – 30cm.