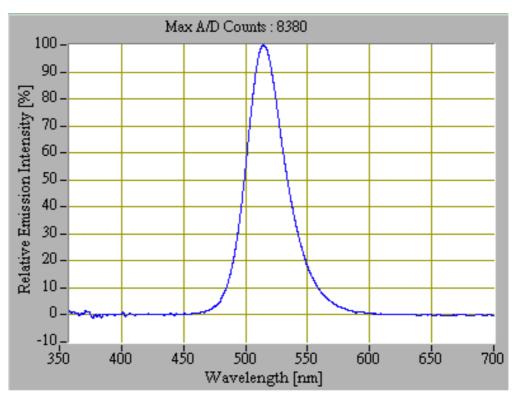

of wires is about 25 - 30 cm.

### 2. Guarantee

Under the normal use of the product, it will keep more than 50% of its initial brightness within a year from the date of delivery.

### 3. Specification

| Input Voltage            | DC 8.4 – 12.0V | Tolerance: ±0.1V      |
|--------------------------|----------------|-----------------------|
| Max Power<br>Consumption | 86.4W          | LED consumption only. |
| Operating<br>Condition   | Temperature    | 0 – 40°C              |
|                          | Humidity       | 20 – 80%RH            |
|                          | Cooling Method | Natural Air Cooling   |
| Quantity of LEDs         | 1440 pieces    |                       |

### **4. Specification of LED**

Chip Source: NICHIA, CREE, OSRAM, SAMSUNG, or PHILIPS

### Spectrogram:



### **5.CE Certification**

#### SGS Taiwan Ltd. Electronics & Communication Laboratory

7.4

134, Wu Kung Road, WuKu Industrial. Zone, Taipei County, Taiwan 248 Tel: +886-2-2299-3279 Fax: +886-2-2298-2698 +



Verification No.: EM/2007/70058C

| Model No.                                                                             | : 3AM-DR-90/50W; 3AM-PR-136/108-W; 3AM-DO-54/11W;<br>3AM-DM-60/60W; 3AM-LDM-60/60W; 3AM-IFV-50W