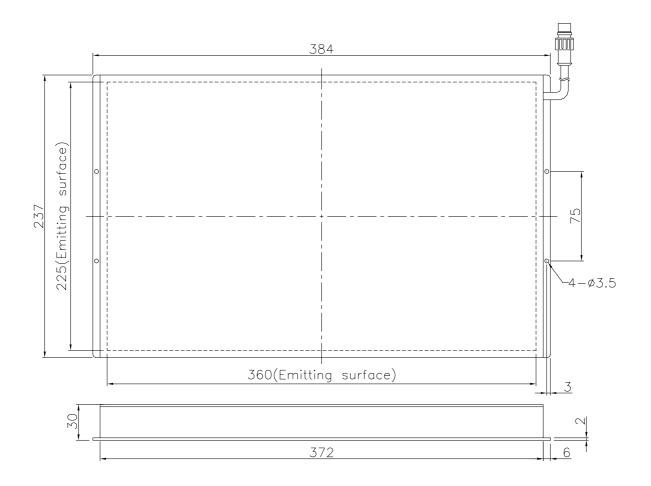

### 1. Dimensions

| Material           | Aluminum (Main Part)                |  |
|--------------------|-------------------------------------|--|
| Surface Treatment  | Anodic Treatment (Black, Main Part) |  |
| Unit               | mm                                  |  |
| Tolerance          | ±0.3                                |  |
| Connector Type     | Unicable M15 series                 |  |
| Connector Pin Def. | GND VCC                             |  |

Note: Owing to the different series of lights, the length of wires is about 25 - 30 cm.