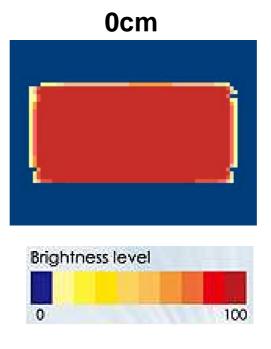

normal use of the product, it will keep more than 50% of its initial brightness within a year from the date of delivery.

### 3. Specification

| Input Voltage            | DC 8.4 – 12.0V | Tolerance: ±0.1V      |
|--------------------------|----------------|-----------------------|
| Max Power<br>Consumption | 11.52W         | LED consumption only. |
| Operating                | Temperature    | 0 – 40°C              |
|                          | Humidity       | 20 – 80%RH            |
| Condition                | Cooling Method | Natural Air Cooling   |
| Quantity of LEDs         | 288 pieces     |                       |

#### **4.Specification of LED**

Chip Source: NICHIA, CREE, OSRAM, SAMSUNG, or PHILIPS

#### Spectrogram:



#### **5.Brightness Distribution for ADM60120 Series**



#### **6.CE** Certification

#### SGS Taiwan Ltd. Electronics & Communication Laboratory

134, Wu Kung Road, WuKu Industrial. Zone, Taipei County, Taiwan 248 Tel: +886-2-2299-3279 Fax: +886-2-2298-2698



Verification No.: EM/2007/70058C

|                                                        | : 3AM-DR-90/50W; 3AM-PR-<br>3AM-DM-60/60W; 3AM-LDM                                          | 136/108-W; 3AM-DO-54/11W;<br>4-60/60W; 3AM-IFV-50W