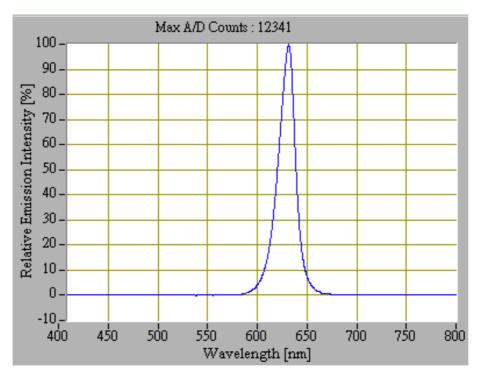

#### **4.Specification of LED**

Chip Source: NICHIA, CREE, OSRAM, SAMSUNG, or PHILIPS

#### Spectrogram: