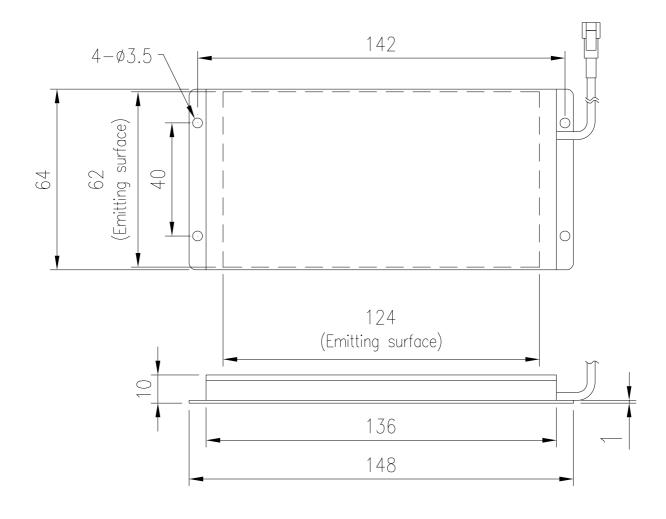

## 1. Dimensions

| Material           | Aluminum (Main Part)                |
|--------------------|-------------------------------------|
| Surface Treatment  | Anodic Treatment (Black, Main Part) |
| Unit               | mm                                  |
| Tolerance          | ±0.3                                |
| Connector Type     | J.S.T connector SM type-2Pin        |
| Connector Pin Def. |                                     |

Note: Owing to the different series of lights, the length of wires is about 25 – 30cm.