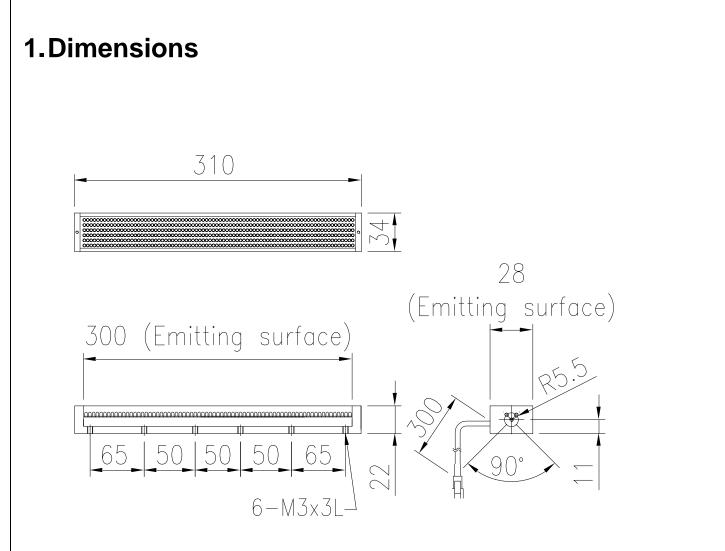

丞基技研股份有限公司 3AMechatronic Co., LTD.

Add.: 7F-7, No. 12, Lane 609, Sec. 5, Chongxin Rd., Sanchong Dist., New Taipei City 241, Taiwan (R.O.C)

TEL: +886-2-29997331

**FAX:** +886-2-22787113

| Material           | Aluminum (Main Part)                |  |
|--------------------|-------------------------------------|--|
| Surface Treatment  | Anodic Treatment (Black, Main Part) |  |
| Unit               | mm                                  |  |
| Tolerance          | ±0.3                                |  |
| Connector Type     | J.S.T connector SM type-3Pin        |  |
| Connector Pin Def. |                                     |  |

Note: Owing to the different series of lights, the length of wires is about 25 – 30cm.