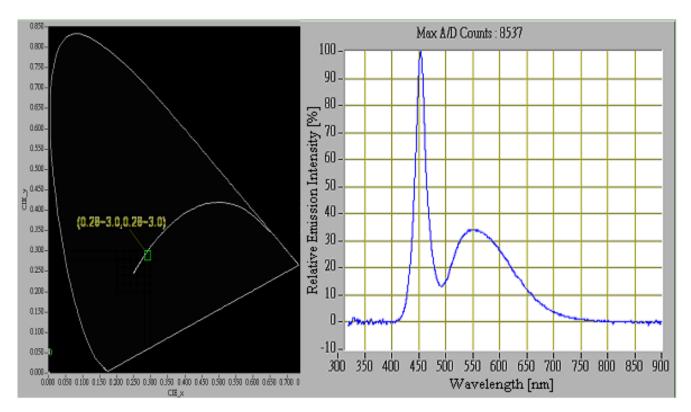

### Spectrogram:

| wavelength | Х | 0.28 – 0.30 |
|------------|---|-------------|
|            | Y | 0.28 - 0.30 |