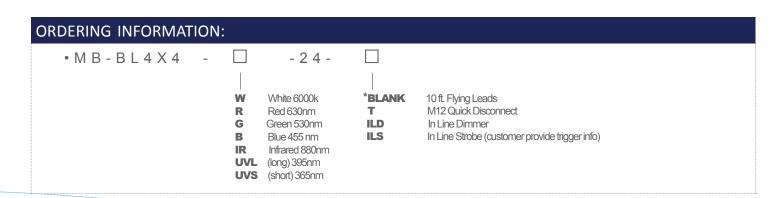

## MetaBright™ Area Backlight Model#: MB-BL4X4

| Wavelength<br>(nanometers) |             |  |  |
|----------------------------|-------------|--|--|
| White (°K)                 | 5500-6500°K |  |  |
| Blue                       | 464-485     |  |  |
| Green                      | 520-535     |  |  |
| Red                        | 620-630     |  |  |
| IRN                        | 880         |  |  |
| UVL                        | 395         |  |  |
| UVS                        | 365         |  |  |