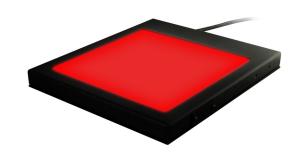

## MetaBright™ Area Backlight Model#: MB-BL4X4

- Up to 50 SMD LED's per inch array makes our backlights the brightest most stable backlights in the industry
- Exclusive optical lens producing even (+/- 5%), shadow-free illumination
- · High Density Precision Chip technology
- Patent-pending thermal management design draws heat directly from the die ensuring long life
- · Stable, flicker-free illumination with instant-start operation

## Active Area Dimensions 4in x 4in 6.16 in x 6.95 in x 0.82 in 101.6mm x 101.6mm 156.46mm x 176.53mm x 20.8mm

| Specifications:       |                     |  |
|-----------------------|---------------------|--|
| Current Consumption   | 0.5 ~ 1 Amp @ 24Vdc |  |
| Housing               | Aluminum            |  |
| Finish                | Powder Coated Black |  |
| Intensity Uniformity  | +/-5%               |  |
| Weight                |                     |  |
| Operating Temperature | 120° F Max          |  |
| Illuminance           | 37,000 Lux          |  |
| Compliance            | CE/RoHS             |  |
| Lifetime Hours        | 75,000 Hours        |  |