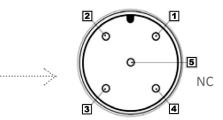

| Wiring Diagram  |          |
|-----------------|----------|
| Flying<br>Leads | Function |
| RED             | +24VDC   |
| BLACK           | Ground   |

| M12 Connector  |  |  |  |
|----------------|--|--|--|
| PIN # Function |  |  |  |
| 1 +24VDC       |  |  |  |
| 3 Ground       |  |  |  |