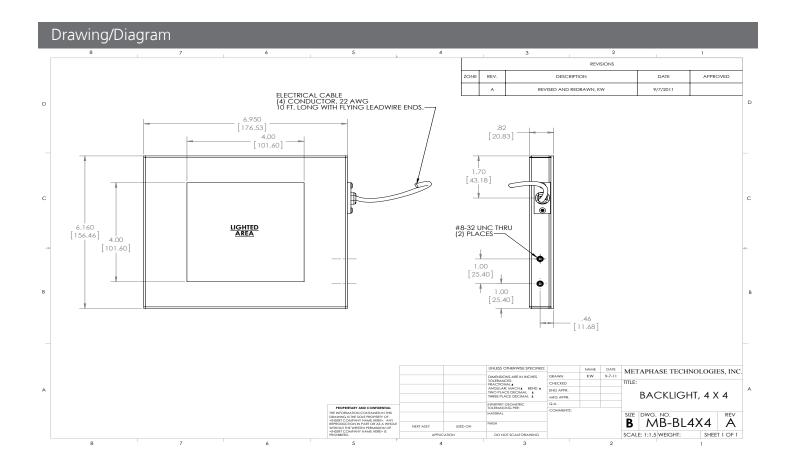

## Active Area Dimensions 4in x 4in 6.16 in x 6.95 in x 0.82 in 101.6mm x 101.6mm 156.46mm x 176.53mm x 20.8mm

| Specifications:       |                     |  |
|-----------------------|---------------------|--|
| Current Consumption   | 0.5 ~ 1 Amp @ 24Vdc |  |
| Housing               | Aluminum            |  |
| Finish                | Powder Coated Black |  |
| Intensity Uniformity  | +/-5%               |  |
| Weight                |                     |  |
| Operating Temperature | 120° F Max          |  |
| Illuminance           | 37,000 Lux          |  |
| Compliance            | CE/RoHS             |  |
| Lifetime Hours        | 75,000 Hours        |  |