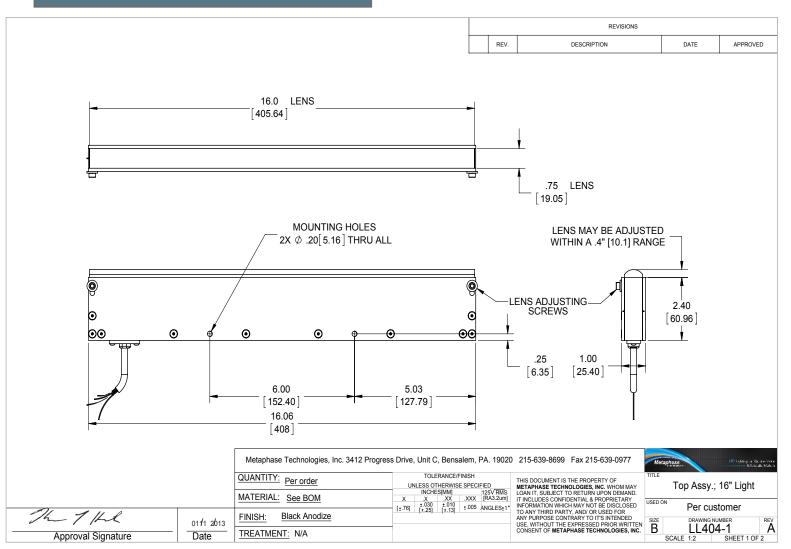

4VDC

GREEN Signal Ground

BLACK Ground

WHITE 0-10VDC Intensity Control

18 AWG 4 WIRES CABLE X 1

When not using intensity control, connect 0-10V control line to +24 (Max Intensity Control = 25V) and intensity control ground to ground

### **FOCAL LENS:**

# Metalight line light lens Options





# HOUSING:

Dimensions Length: 16in / 406.4mm

Width: 1in / 25.4mm Height: 2.95in / 74.88mm

Weight 1.25lb/ 566.99g

Housing Aluminum

Finish Powder Coating - Black

### WIRING DIAGRAM:

| PIN# | Function                     |
|------|------------------------------|
| 1    | +24VDC                       |
| 2    | 0-10VDC<br>Intensity Control |
| 3    | Ground                       |
| 4    | Signal Ground                |





# MetaLight™ Line Light Model:LL404



#### **DRAWING & DETAILS:**



#### **ORDERING INFORMATION:** • L L 4 0 4 - 24 -W-White 6000k **Back Line Light Option:** \*BLANK-10 ft. Flying Leads Replace designator "LL" with R-Red 630nm T-M12 Quick Disconnect G-Green 530nm **ILD-** In Line Dimmer "BLL" on the prefix for units **B**-Blue 470 nm **ILS**- In Line Strobe (customer provide trigger info) deployed in transmitted imag-(Optional 450nm) **LL** - Long Focal Lens ing applications. IRN-Infrared 850nm ex: BLL404-R-24 \* Intensity will be lower for NON-Fan option