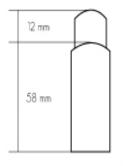

st. |
| LL404-IRN-24 | Infrared 850nm              |                                              |

10 ft. flying leads come standard on all products.

Light features built-in constant current driver.

No expensive controller required.



# MetaLight™ Line Light Model:LL404



### **ELECTRICAL & CONTROLS:**

Current Consumption 0.75A - 1.0A

Light Intensity +/-5%

Illuminance 220,000 Lux

Operating Temperature -40°F(-45°) to 100°F (37.8°C)

Lifetime Hours 75,000 Hours

### WIRING DIAGRAM:

RED +24VDC

GREEN Signal Ground

BLACK Ground

WHITE 0-10VDC Intensity Control

18 AWG 4 WIRES CABLE X 1

When not using intensity control, connect 0-10V control line to +24 (Max Intensity Control = 25V) and intensity control ground to ground

### **FOCAL LENS:**

# Metalight line light lens Options





# HOUSING:

Dimensions Length: 16in / 406.4mm

Width: 1in / 25.4mm Height: 2.95in / 74.88mm

Weight 1.25lb/ 566.99g

Housing Aluminum

Finish Powder Coating - Black

### WIRING DIAGRAM:

| PIN# | Function                     |
|------|------------------------------|
| 1    | +24VDC                       |
| 2    | 0-10VDC<br>Intensity Control |
| 3    | Ground                       |
| 4    | Signal Ground                |





# MetaLight™ Line Light Model:LL404



#### **DRAWING & DETAILS:**



#### **ORDERING INFORMATION:** • L L 4 0 4 - 24 -W-White 6000k **Back Line Light Option:** \*BLANK-10 ft. Flying Leads Replace designator "LL" with R-Red 630nm T-M12 Quick Disconnect G-Green 530nm **ILD-** In Line Dimmer "BLL" on the prefix for units **B**-Blue 470 nm **ILS**- In Line Strobe (cu