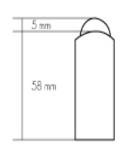

uest. |
| LL404-IRN-24 | Infrared 850nm              |                                              |

10 ft. flying leads come standard on all products.

Light features built-in constant current driver.

No expensive controller required.



# MetaLight™ Line Light Model:LL404



### **ELECTRICAL & CONTROLS:**

Current Consumption 0.75A - 1.0A

Light Intensity +/-5%

Illuminance 220,000 Lux

Operating Temperature -40°F(-45°) to 100°F (37.8°C)

Lifetime Hours 75,000 Hours

### WIRING DIAGRAM:

RED +24VDC

GREEN Signal Ground

BLACK Ground

WHITE 0-10VDC Intensity Control

18 AWG 4 WIRES CABLE X 1

When not using intensity control, connect 0-10V control line to +24 (Max Intensity Control = 25V) and intensity control ground to ground

### **FOCAL LENS:**

# Metalight line light lens Options





# HOUSING:

Dimensions Length: 16in / 406.4mm

Width: 1in / 25.4mm Height: 2.95in / 74.88mm

Weight 1.25lb/ 566.99g

Housing Aluminum

Finish Powder Coating - Black

### WIRING DIAGRAM:

| PIN# | Function                     |
|------|------------------------------|
| 1    | +24VDC                       |
| 2    | 0-10VDC<br>Intensity Control |
| 3    | Ground                       |
| 4    | Signal Ground                |





# MetaLight™ Line Light Model:LL404



#### **DRAWING & DETAILS:**



#### **ORDERING INFORMATION:** • L L 4 0 4 - 24 -W-White 6000k **Back Line Light Option:** \*BLANK-10 ft. Flying Leads Replace designator "LL" with R-Red 630nm T-M12 Quick Disconnect G-Green 530nm **ILD-** In Line Dimmer "BLL" on the prefix for units **B**-Blue 470 nm **ILS**- In Line Strobe (