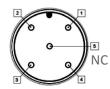

### WIRING DIAGRAM:

RED +24VDC

GREEN Signal Ground

BLACK Ground

WHITE 0-10VDC Intensity Control

18 AWG 4 WIRES CABLE X 1

When not using intensity control, connect 0-10V control line to +24 (Max Intensity Control = 25V) and intensity control ground to ground

### WIRING DIAGRAM:

| PIN# | Function                     |
|------|------------------------------|
| 1    | +24VDC                       |
| 2    | 0-10VDC<br>Intensity Control |
| 3    | Ground                       |
| 4    | Signal Ground                |