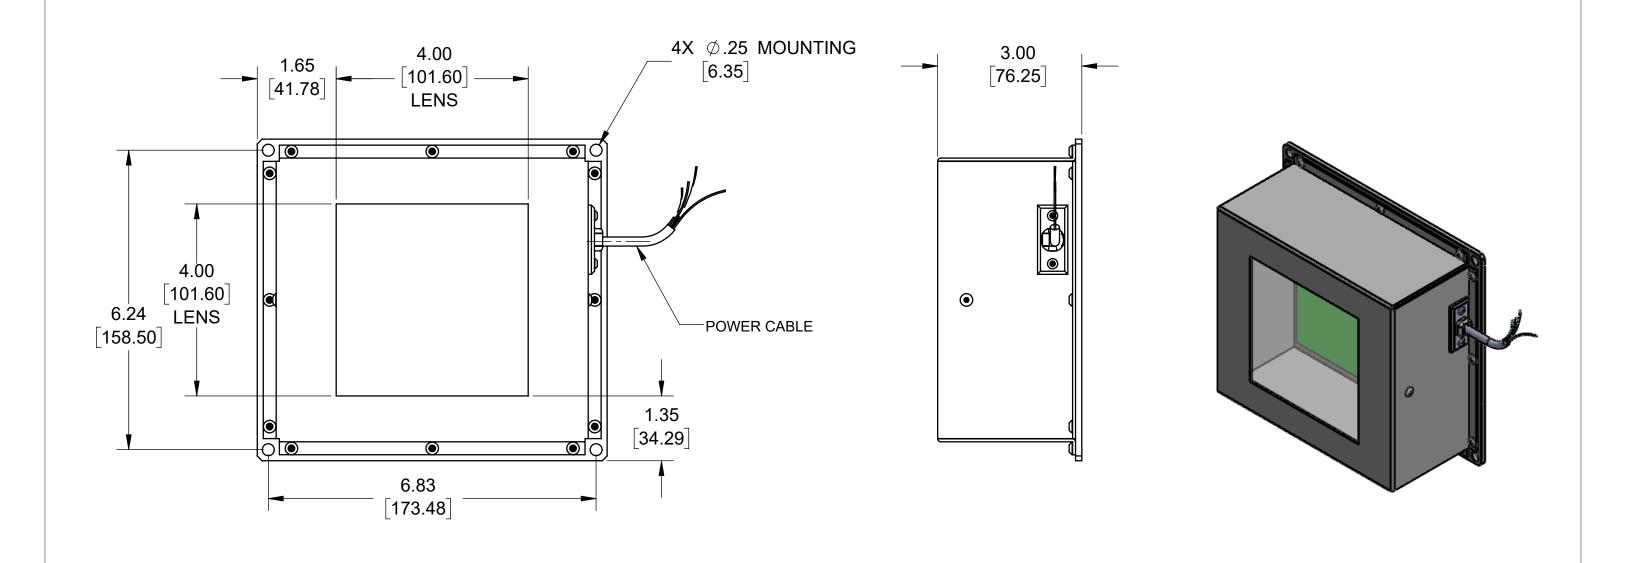

## METAPHASE LIGHTING TECHNOLOGIES

Back Light 4"[101[ x 4"[101]

| JSED O | Per customer   |
|--------|----------------|
| 0175   | DRAWING NUMBER |

B MS-BL4X4-1 A SCALE 1:2 SHEET 1 OF 1