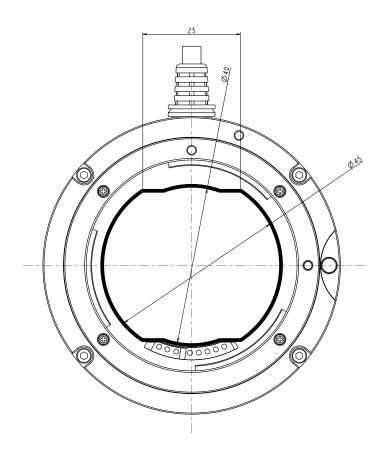

## Dimensions

Unit: mm

41–3, Burim–ro 170 beon–gil, Dongan–gu, Anyang–si, Gyeonggi–do, 14055 Republic of Korea Tel +82–70–7011–6161 Fax +82–31–386–8631 E–mail vision@vieworks.com Web vision.vieworks.com