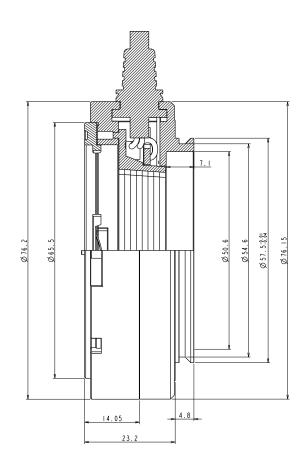

## Dimensions

Unit: mm

41–3, Burim–ro 170 beon–gil, Dongan–gu, Anyang–si, Gyeonggi–do, 14055 Republic of Korea Tel +82–70–7011–6161 Fax +82–31–386–8631 E–mail vision@vieworks.com Web vision.vieworks.com