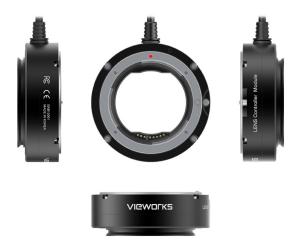

# **EF Lens Controller Module**

For Cameras with EF Lenses

#### **Key Features**

- Easy-to-update Firmware
- Electrical Control of Focus and Aperture with Software, Conveniently
- Reliable and Comprehensive Guarantee
- Stronger Cable and Durability
- Easy-to-use Application