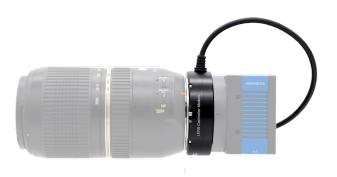

# **EF Lens Controller Module**

For Cameras with EF Lenses

## **€ F**€ I €

Meet our powerful Lens Controller product for EF lens users. With a focus on enabling the easy control of the camera's lens, the product is both reliable and resistant to damage – perfect for EF lenses.

We have created this lens adapter to be compatible with many popular Operating Systems, allowing us at Vieworks, to support your needs better.