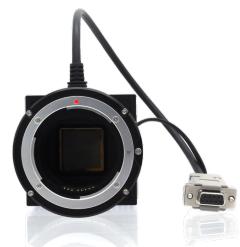

# **EF Lens Controller Module**

For Cameras with EF Lenses

## **€ F**€ I €

Meet our powerful Lens Controller product for EF lens users. With a focus on enabling the easy control of the camera's lens, the product is both reliable and resistant to damage – perfect for EF lenses.