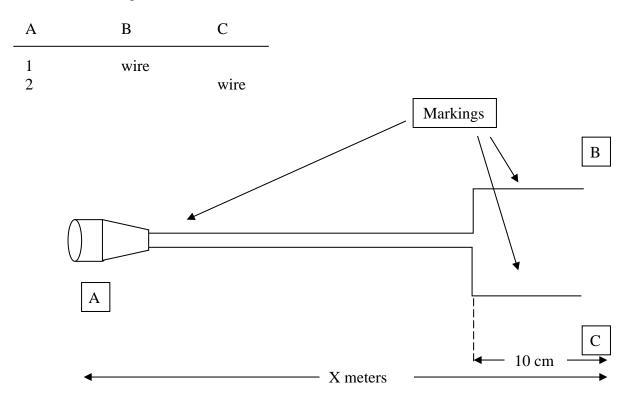

## Part Number: 1V-CAB-VW-TRG Rev. C 28/02/2018

Connector A: HR10A-7P-4P

Other side of cable [B and C] has flying leads

Cable should have two black conductor - AWG 28

Four cm. from each connector put a marking with a transparent sleeve over it.

The marking next to A should be: 1V-CAB-VW-TRG2

Marking next to B side: TRIGGER+ Marking next to C side: TRIGGER-

## Connections diagram:

Office Address: Bet Adar Building, Entrance B, 4th Floor, 7 Giborey Israel St. Netanya, Israel Mail address: POB 8092 Netanya 42504 Israel Tel: +972-9-9507712 Fax: +972-9-9507713 www.1vision.co.il