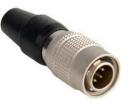

## High Flex 6 Pins Hirose Male CABLE

Part Number: 1VCAB-HR6P-XXM Rev. C 12/08/20

Side A of the cable has male connector: HR10A-7P-6P The other side should be open (flying leads) Cable type: 6C 24 AWG Shielded 75C Cable length: XX meters

A side connector