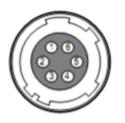

Four cm. from connector A put marking 1VCAB-HR6P-XXM with a transparent sleeve over.

Four cm. from open end of cables put a marking with pin number covered with a transparent sleeve over.

A side connector pin-out

A side connector