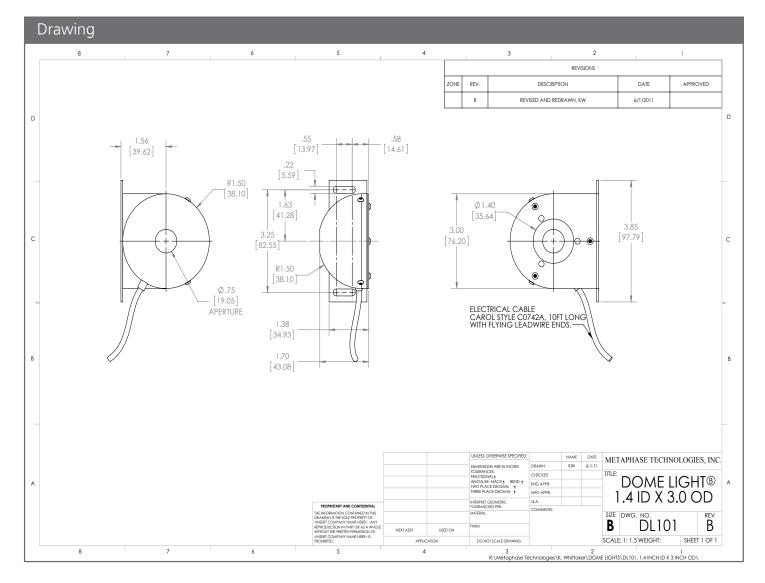

| Active Area | Dimensions     | Camera Aperture |
|-------------|----------------|-----------------|
| 1.5" I.D.   | 1.7in x 3.85in | .75in           |
| 38.1mm I.D. | 43mm x 97.7mm  | 19.05mm         |