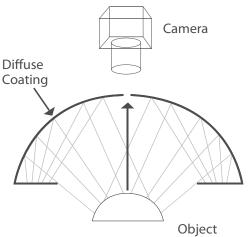

## MetaLight™ Diffuse Dome Light Model#: DL101

- $\cdot$  Patent-pending LED heat management for consistent performance
- High intensity and uniform, non-directional illumination across entire lighting hemisphere for area scan
- · Ideal for highly reflective surfaces and textured or topographic objects
- · Provides cloudy day illumination, minimizing shadows and glare
- · Enclosed workspace blocks interference of ambient light
- Optical grade reflector coating reflects 99.9% of light for optimum diffused output
- · Strobe & dimming options
- · Mounting: Comes with mounting studs