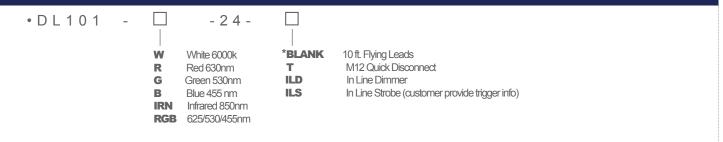

|
| GREEN                           | Signal Ground                                                                                                                         |
| When not usi<br>control line to | AWG 4 WIRES CABLE X 1<br>ng intensity control, connect 0-10V<br>o +24 (Max Intensity Control = 25V)<br>nsity control ground to ground |

| Active Area | Dimensions     | Camera Aperture |
|-------------|----------------|-----------------|
| 1.5" I.D.   | 1.7in x 3.85in | .75in           |
| 38.1mm I.D. | 43mm x 97.7mm  | 19.05mm         |

| M1    | 2 Connector |      |
|-------|-------------|------|
| PIN # | Function    |      |
| 1     | +24VDC      | •••• |
| 3     | Ground      |      |



## **ORDERING INFORMATION:**



## MetaLight™ Diffuse Dome Light Model#: DL101