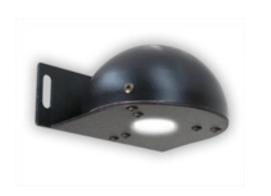

## MetaLight™ Diffuse Dome Light Model#: DL101

- $\cdot$  Patent-pending LED heat management for consistent performance
- High intensity and uniform, non-directional illumination across entire lighting hemisphere for area scan
- · Ideal for highly reflective surfaces and textured or topographic objects
- · Provides cloudy day illumination, minimizing shadows and glare
- · Enclosed workspace blocks interference of ambient light
- Optical grade reflector coating reflects 99.9% of light for optimum diffused output
- · Strobe & dimming options
- · Mounting: Comes with mounting studs

## Specifications:

| Current Consumption   | 0.2A                |
|-----------------------|---------------------|
| Housing               | Aluminium           |
| Finish                | Powder Coated Black |
| Intensity Uniformity  | +/-5%               |
| Operating Temperature | 120° F Max          |
| Illuminance           | 63,000 Lux          |
| Compliance            | CE/RoHS             |
| Lifetime Hours        | 75,000 Hours        |
|                       |                     |