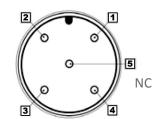

| M1    | 2 Connector |      |
|-------|-------------|------|
| PIN # | Function    |      |
| 1     | +24VDC      | •••• |
| 3     | Ground      |      |