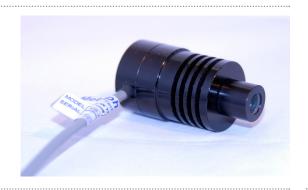

## MetaBright™ Adjustable Focus Mini-Spot Light

Metaphase Technologies, Inc.

Model#: MB-AFSL105

- ENVIRONMENTALLY FRIENDLY
- ECONOMICAL
- THERMAL MANAGEMENT TECHNOLOGY
- CAST ROUND SPOT AT NICKEL DIAMETER
- FOCUSABLE 4" TO 7" AWAY
- TIGHT BEAM
- BUILT IN 24V DRIVER
- 3 LENS RELAY WITH COATED OPTICS

## Contact Us

Contact your Metaphase Technologies Representative for options including: Filter Options, Power Options, & Wavelength.

| Specifications:       |                      |
|-----------------------|----------------------|
| Current Consumption   | 0.5A @ 24VDC         |
| Finish                | Black Anodized       |
| Color Temperature     | 6600K                |
| Weight                | 0.5lbs / 226g        |
| Operating Temperature | -30°C - +60°C        |
| Illuminance           | 18,000 Lux           |
| Compliance            | CE/RoHS/IP67/NEMA 4x |
| Lifetime Hours        | 75,000 Hours         |