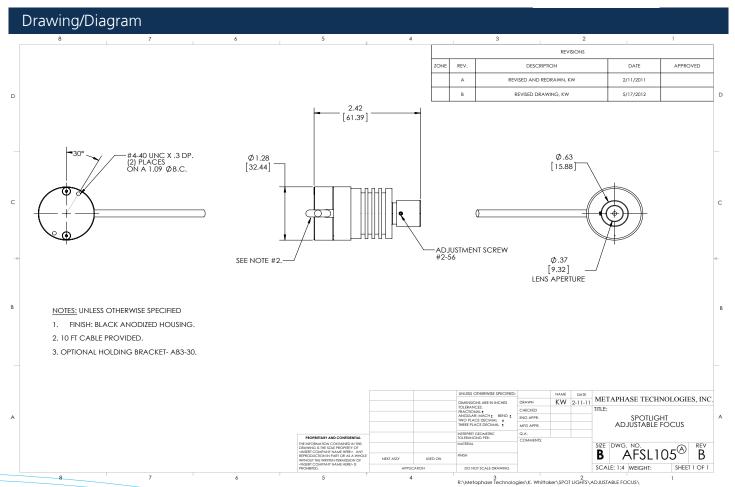

| Active Area | Dimensions |                 |
|-------------|------------|-----------------|
| Ø.97in      | L:         | 2.42in / 61mm   |
| Ø9.32mm     | W/H:       | Ø2.28 / 32.44mm |