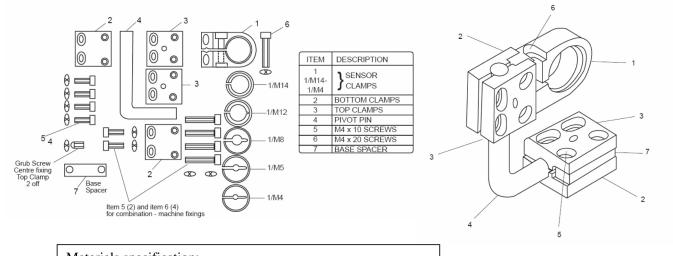

## MetaBright™ Adjustable Focus Mini-Spot Light Model#: MB-AFSL105

PART#: MBSB-30: For MBAFSL & LED Engine - 30mm Diameter Clamping Ring

Materials specification:

All Plastic parts: Nylon 66

All bolts and nuts: Zinc plates mild steel 'L' shaped pin: Zinc plated mild steel