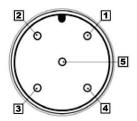

| M12 Connector |                              |  |
|---------------|------------------------------|--|
| PIN#          | Function                     |  |
| 1             | +24VDC                       |  |
| 2             | 0-10VDC<br>Intensity Control |  |
| 3             | Ground                       |  |
| 4             | Signal Ground                |  |