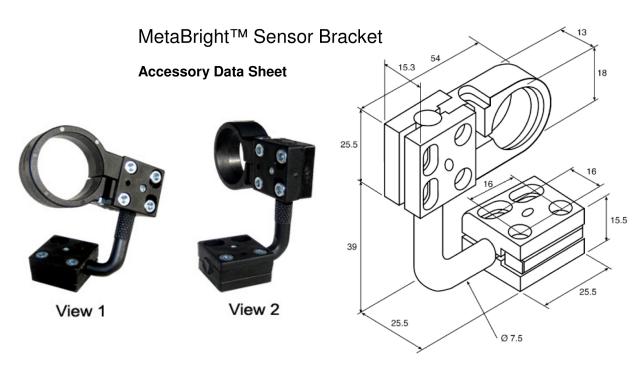

## MetaBright™ Adjustable Focus Mini-Spot Light Model#: MB-AFSL105

PART#: MBSB-30: For MBAFSL & LED Engine - 30mm Diameter Clamping Ring

Materials specification:

All Plastic parts: Nylon 66

All bolts and nuts: Zinc plates mild steel 'L' shaped pin: Zinc plated mild steel