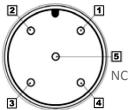

| M12 Connector |          |  |
|---------------|----------|--|
| PIN#          | Function |  |
| 1             | +24VDC   |  |
| 3             | Ground   |  |
|               |          |  |

| Specifications:       |                     |
|-----------------------|---------------------|
| Current Consumption   | 3~4 Amp @ 24Vdc     |
| Housing               | Aluminum            |
| Finish                | Powder Coated Black |
| Intensity Uniformity  | +/-5%               |
| Illuminance           | 34,000 Lux          |
| Operating Temperature | 120° F Max          |
| Compliance            | CE/RoHS             |
| Lifetime Hours        | 75,000 Hours        |
|                       |                     |
|                       |                     |