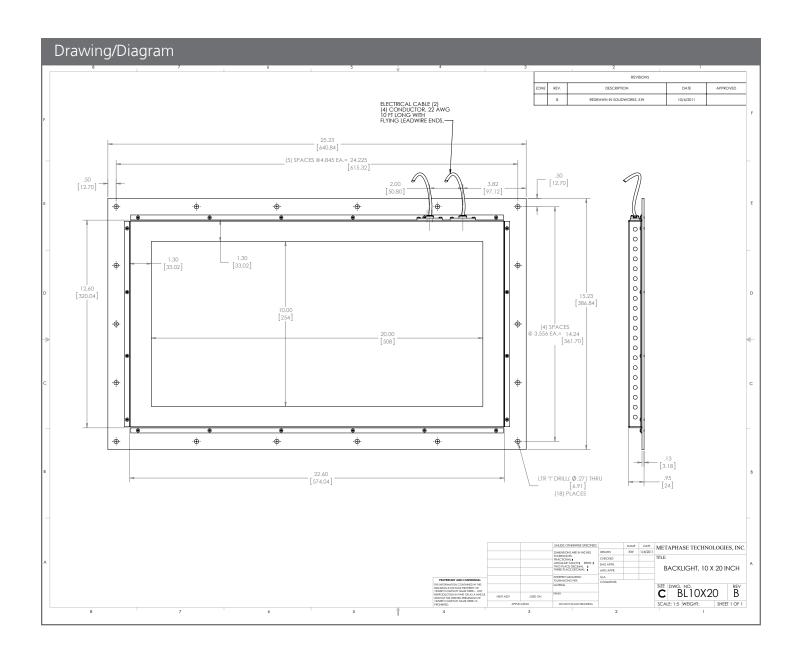

| Active Area   | Dimensions               |
|---------------|--------------------------|
| 10in x 20in   | 15.2in x 25.2in x 0.95in |
| 254mm x 508mm | 386mm x 640mm x 24.13mm  |