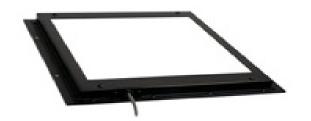

## MetaBright™ Area Backlight Model#: MB-BL18X18

- Up to 50 SMD LED's per inch array makes our backlights the brightest most stable backlights in the industry
- Exclusive optical lens producing even (+/- 5%), shadow-free illumination
- · High Density Precision Chip technology
- Patent-pending thermal management design draws heat directly from the die ensuring long life
- · Stable, flicker-free illumination with instant-start operation

## MetaBright™ Area Backlight Model#: MB-BL18X18