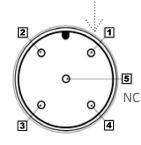

| M12 Connector |  |  |
|---------------|--|--|
| Function      |  |  |
| +24VDC        |  |  |
| +24VDC        |  |  |
| Ground        |  |  |
| Ground        |  |  |
|               |  |  |

| Specifications:       |                     |  |
|-----------------------|---------------------|--|
| Current Consumption   | 6 ~ 8 Amp @ 24Vdc   |  |
| Housing               | Aluminum            |  |
| Finish                | Powder Coated Black |  |
| Intensity Uniformity  | +/-5%               |  |
| Illuminance           | 60,000 Lux          |  |
| Operating Temperature | 120° F Max          |  |
| Compliance            | CE/RoHS             |  |
| Lifetime Hours        | 75,000 Hours        |  |