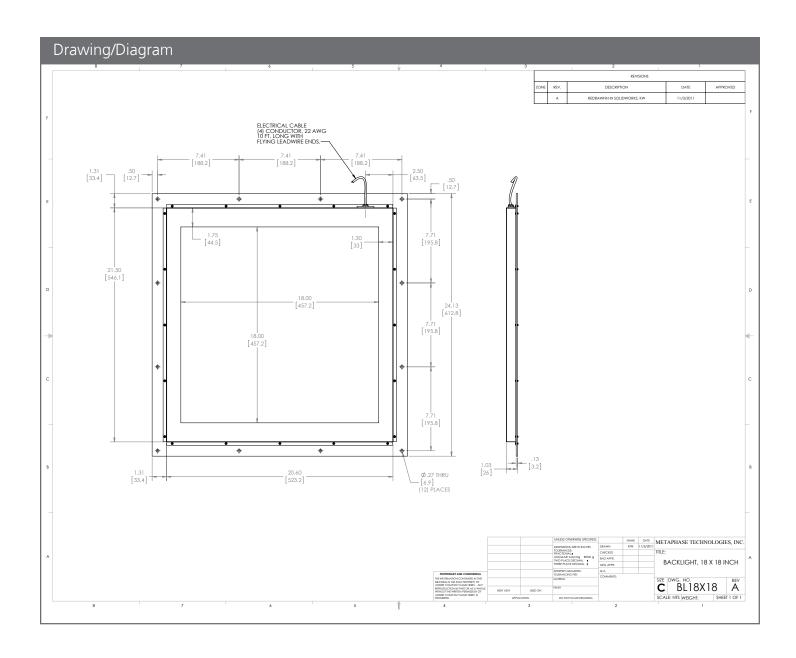

| Active Area       | Dimensions                  |
|-------------------|-----------------------------|
| 18in x 18in       | 22.9in x 24.1in x 1.03in    |
| 457.2mm x 457.2mm | 581.6mm x 612.14mm x 26.1mm |