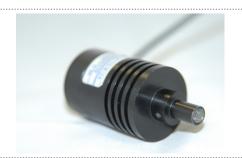

## Metaphase LED Light Engine

Model#: MB-LE110

- Idea for applications with limited space
- Low power
- High intensity
- Small spotlight source
- Through-the-camera-lens illumination

| Dimensions |        |        |  |  |  |
|------------|--------|--------|--|--|--|
| Length:    | 2.62in | 66.6mm |  |  |  |
| Width:     | 1.28in | 32.5mm |  |  |  |

| Specifications:       |                |  |  |
|-----------------------|----------------|--|--|
| Current Consumption   | 3A @ 12VDC     |  |  |
| Finish                | Black Anodized |  |  |
| Color Temperature     | 6000k White    |  |  |
| Operating Temperature | 120° F Max     |  |  |
| Compliance            | CE/RoHS        |  |  |
| Lifetime Hours        | 75,000 Hours   |  |  |