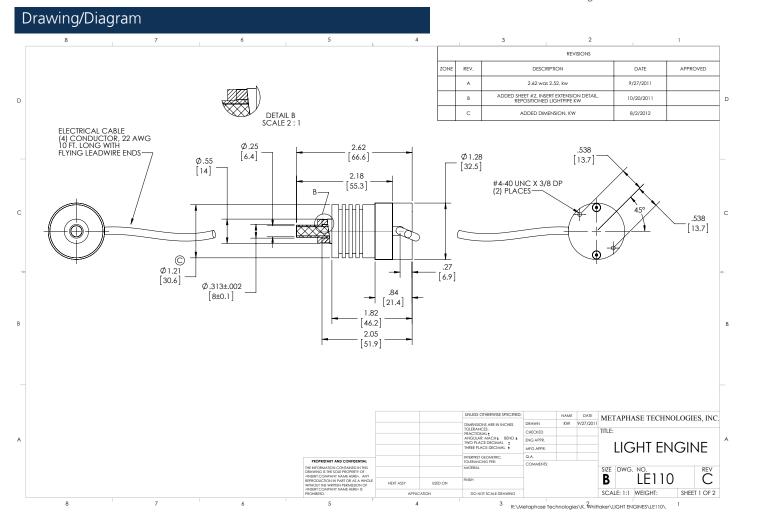

## Metaphase LED Light Engine

Model#: MB-LE110

- Idea for applications with limited space
- Low power
- High intensity
- Small spotlight source
- Through-the-camera-lens illumination

| Dimensions |        |        |  |  |  |
|------------|--------|--------|--|--|--|
| Length:    | 2.62in | 66.6mm |  |  |  |
| Width:     | 1.28in | 32.5mm |  |  |  |