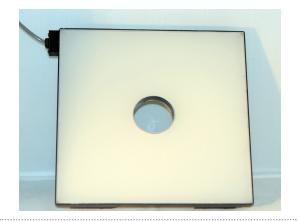

## MetaBright<sup>TM</sup> OmniLight Model#: MB-OBL14X14

- Lightweight alloy housing comes with welded brackets for secure and easy mounting
- Larger panels for even lighting
- Thin profile for easier installation
- Diffused, even illumination of standard dome lights

10 ft. flying leads come standard on all products. Light features built-in constant current driver. No expensive controller required.

| Specifications:       |                |
|-----------------------|----------------|
| Current Consumption   | 3.85A          |
| Finish                | Black Anodized |
| Intensity Uniformity  | +/-5%          |
| Weight                | 3.5lb / 1.58kg |
| Operating Temperature | 120° F Max     |
| Compliance            | CE/RoHS        |
| Lifetime Hours        | 75,000 Hours   |