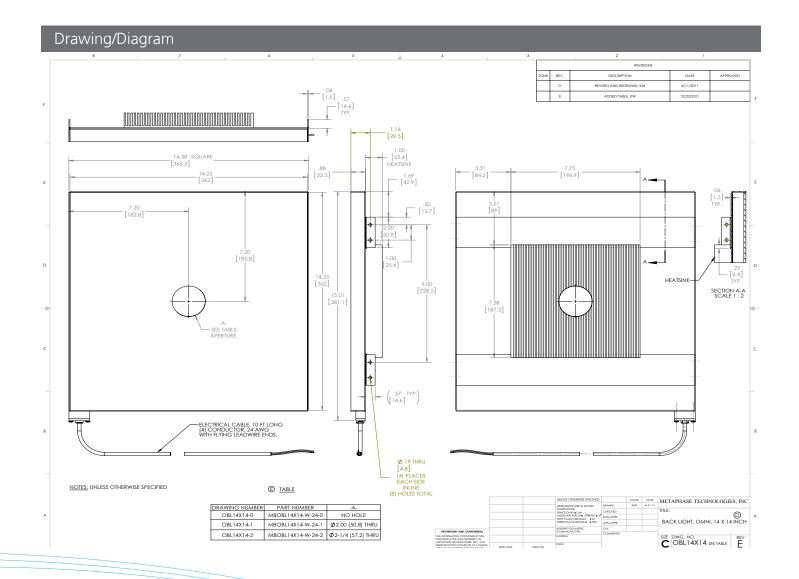

10 ft. flying leads come standard on all products. Light features built-in constant current driver. No expensive controller required.

| Specifications:       |                |
|-----------------------|----------------|
| Current Consumption   | 3.85A          |
| Finish                | Black Anodized |
| Intensity Uniformity  | +/-5%          |
| Weight                | 3.5lb / 1.58kg |
| Operating Temperature | 120° F Max     |
| Compliance            | CE/RoHS        |
| Lifetime Hours        | 75,000 Hours   |