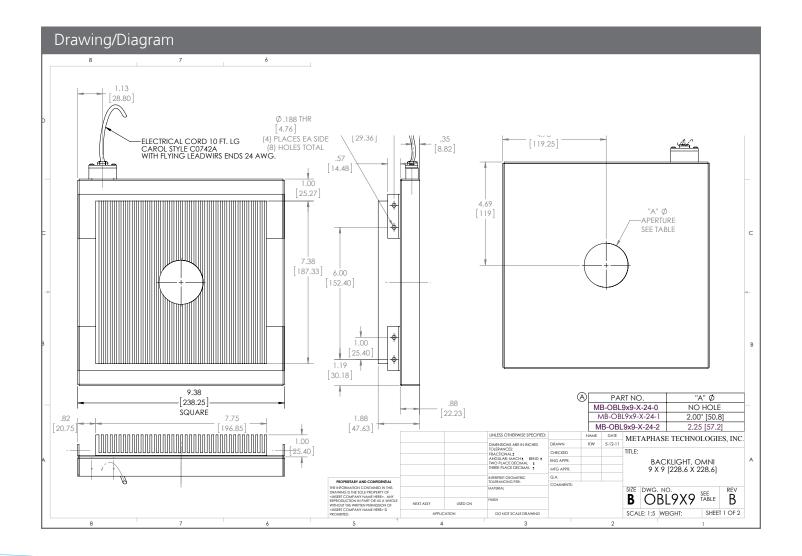

10 ft. flying leads come standard on all products. Light features built-in constant current driver. No expensive controller required.

| Specifications:       |                |
|-----------------------|----------------|
| Current Consumption   | 1.7A           |
| Finish                | Black Anodized |
| Intensity Uniformity  | +/-5%          |
| Weight                | 2.5lb / 1.13kg |
| Operating Temperature | 120° F Max     |
| Compliance            | CE/RoHS        |
| Lifetime Hours        | 75,000 Hours   |