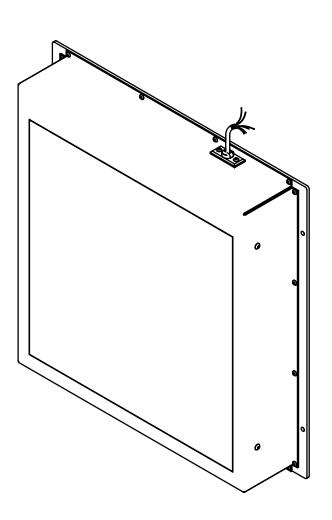

TITLE

ASSY 12" x 12" MS BACK LIGHT

SHEET 1 OF 1

|        | USED ON | PER CUSTOMER   |   |
|--------|---------|----------------|---|
|        | SIZE    | DRAWING NUMBER | F |
| N<br>: | В       | MS-BL12X12-1   |   |