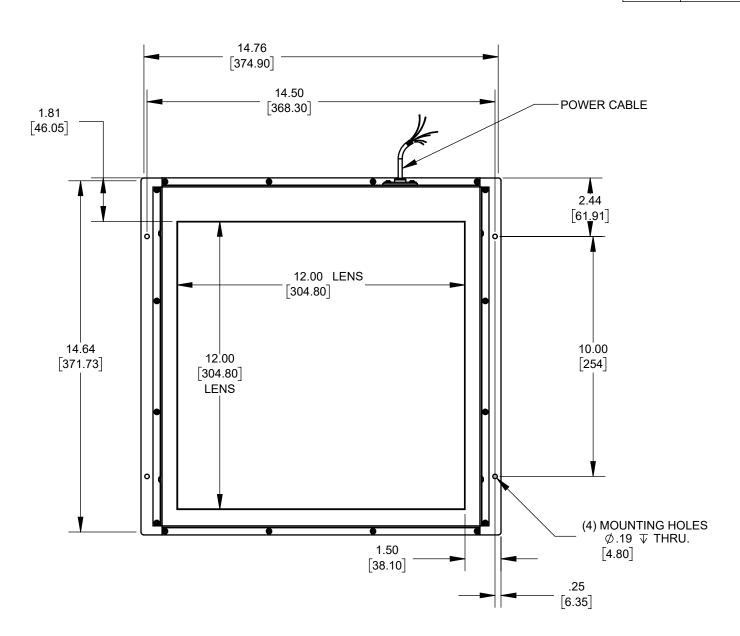

TITLE

ASSY 12" x 12" MS BACK LIGHT

SHEET 1 OF 1

|        | USED ON | PER CUSTOMER   |   |
|--------|---------|----------------|---|
|        | SIZE    | DRAWING NUMBER | F |
| N<br>: | В       | MS-BL12X12-1   |   |