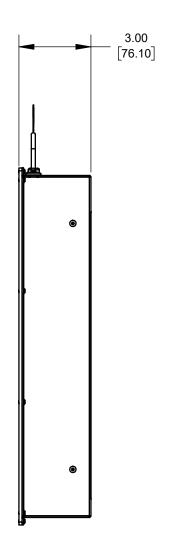

TITLE

ASSY 12" x 12" MS BACK LIGHT

SHEET 1 OF 1

|        | USED ON | PER CUSTOMER   |   |
|--------|---------|----------------|---|
|        | SIZE    | DRAWING NUMBER | F |
| N<br>: | В       | MS-BL12X12-1   |   |