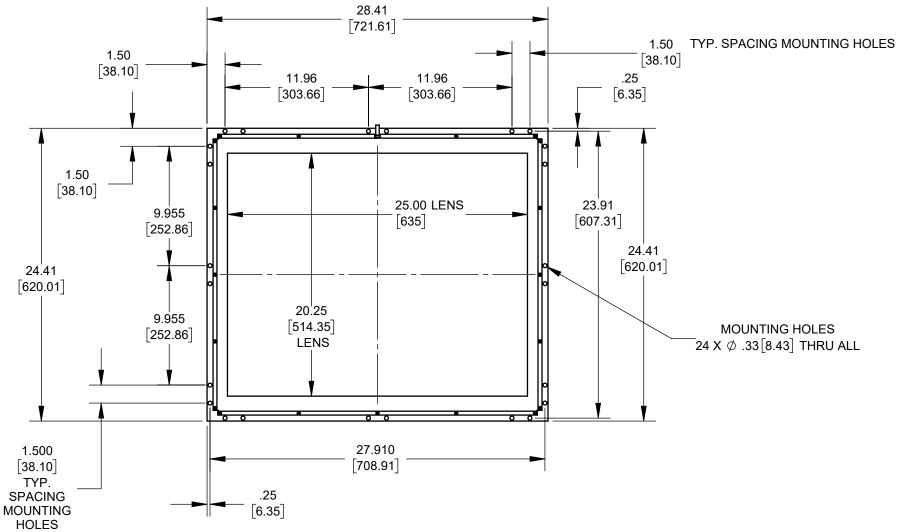

APPROVED

| SEE SHEET 2 FOR EXPLODED VIEW AND BOM. | MATERIAL |
|----------------------------------------|----------|

Approval Signature Date

Metaphase Technologies, Inc. 211 Sinclair Road, Suite 100, Bristol, PA. 19007 215-639-8699 Fax 215-639-0977

| QUANTITY:  | <u>Per order</u> | UNLESS OTHERWISE SPECIFIED |                 |                 |          |            | THI<br>ME |
|------------|------------------|----------------------------|-----------------|-----------------|----------|------------|-----------|
| MATERIAL:  | Aluminum         | INCHES [MM]  X .X .XX .XXX |                 |                 | 125√ RMS | LO,        |           |
| FINISH:    | Black Anodize    | [±.76]                     | ±.030<br>[±.25] | ±.010<br>[±.13] | ±.005    | ANGLES ±1° | INF<br>TO |
|