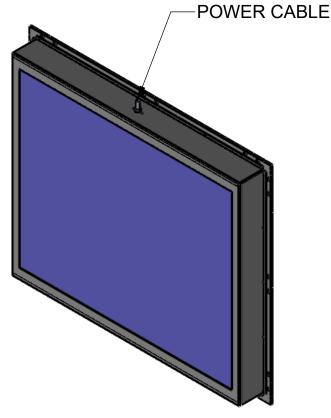

APPROVED

| SEE SHEET 2 FOR EXPLODED VIEW AND BOM. | MATERIAL |
|----------------------------------------|----------|

Approval Signature Date

Metaphase Technologies, Inc. 211 Sinclair Road, Suite 100, Bristol, PA. 19007 215-639-8699 Fax 215-639-0977

| QUANTITY:  | <u>Per order</u> | UNLESS OTHERWISE SPECIFIED |                 |                 |          |            | THI<br>ME |
|------------|------------------|----------------------------|-----------------|-----------------|----------|------------|-----------|
| MATERIAL:  | Aluminum         | INCHES [MM]  X .X .XX .XXX |                 |                 | 125√ RMS | LO,        |           |
| FINISH:    | Black Anodize    | [±.76]                     | ±.030<br>[±.25] | ±.010<br>[±.13] | ±.005    | ANGLES ±1° | INF<br>TO |
|