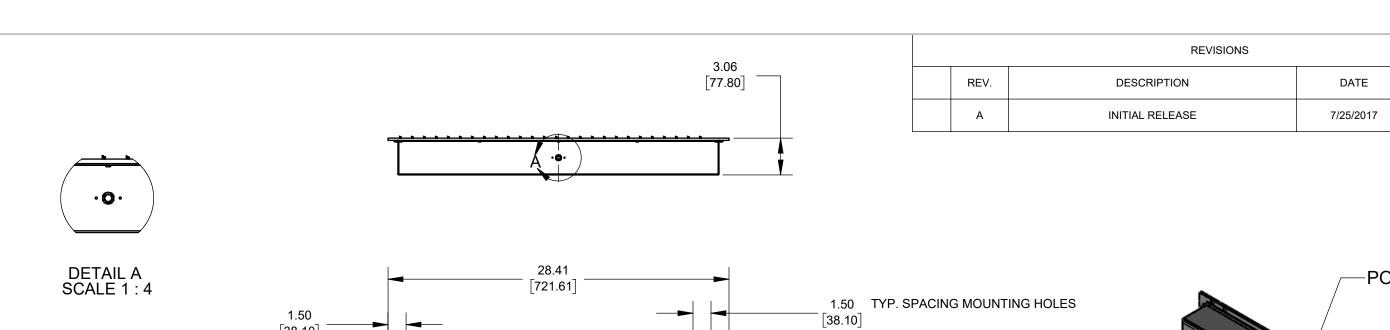

APPROVED

| SEE SHEET 2 FOR EXPLODED VIEW AND BOM. | MATERIAL |
|----------------------------------------|----------|

Approval Signature Date

Metaphase Technologies, Inc. 211 Sinclair Road, Suite 100, Bristol, PA. 19007 215-639-8699 Fax 215-639-0977

| QUANTITY:  | <u>Per order</u> | UNLESS OTHERWISE SPECIFIED |                 |                 |          |            | THI<br>ME |
|------------|------------------|----------------------------|-----------------|-----------------|----------|------------|-----------|
| MATERIAL:  | Aluminum         | INCHES [MM]  X .X .XX .XXX |                 |                 | 125√ RMS | LO,        |           |
| FINISH:    | Black Anodize    | [±.76]                     | ±.030<br>[±.25] | ±.010<br>[±.13] | ±.005    | ANGLES ±1° | INF<br>TO |
|