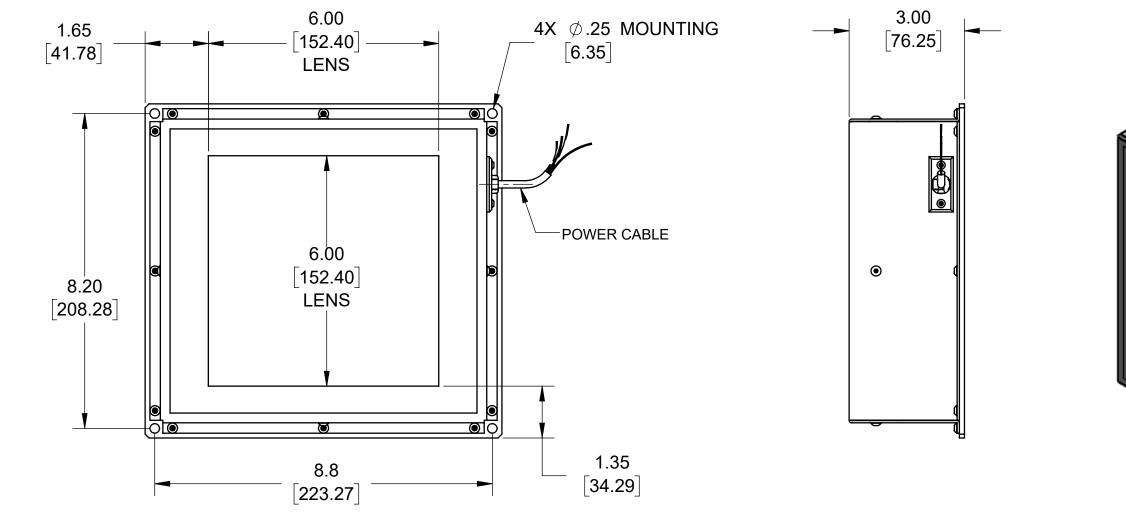

|  |                               |          | Metaphase Technologies, Inc. 211 Sinclair Road, Suite 100, Bristol, PA. 19007 215-639-8699 Fax 215-6 |                |                                                                                                                                                                   |  |
|--|-------------------------------|----------|------------------------------------------------------------------------------------------------------|----------------|-------------------------------------------------------------------------------------------------------------------------------------------------------------------|--|
|  |                               |          | QUANTITY:                                                                                            | Per order      | TOLERANCE/FINISH<br>UNLESS OTHERWISE SPECIFIED THIS DOCUMENT IS THE PRO<br>METAPHASE TECHNOLOGIE                                                                  |  |
|  | SEE SHEET 2 FOR EXPLODED VIEW | AND BOM. | MATERIAL:                                                                                            | <u>Per BOM</u> | INCHES [MM] 125√RMS LOAN IT, SUBJECT TO RETUL   X X XX IT INCLUDES CONFIDENTIAL   (+ 76) ±.030 ±.010 ±.005   (+ 76) (- 12) ±.005 ANGLES ±1*                       |  |
|  |                               |          | FINISH:                                                                                              | Black Polane   | [±.76]<br>[±.76]<br>[±.25]<br>[±.13]<br>±.005 ANGLES ±1° INFORMATION WHICH MAY N<br>TO ANY THIRD PARTY, AND/<br>ANY PURPOSE CONTRARY T<br>USE, WITHOUT THE EXPRES |  |
|  | Approval Signature            | Date     | TREATMENT:                                                                                           | N/A            | CONSENT OF METAPHASE T                                                                                                                                            |  |