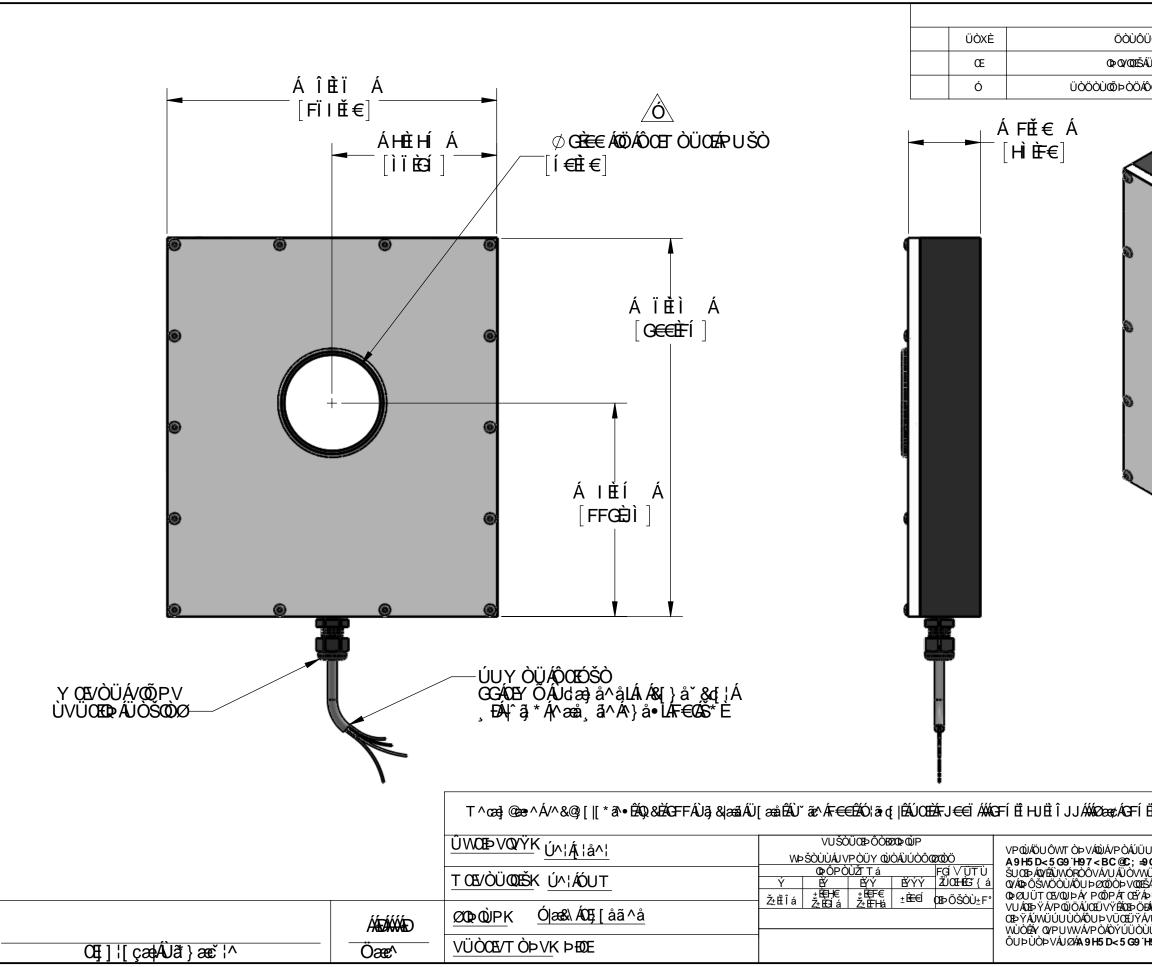

| ÔÜŴV@Þ<br>ŠÁŨÒŠÒŒÌÒ<br>ĎÁÔÒÞVÒÜÂĴŠÒÒXÒ                                        | ÖŒ⊻∕Ò<br>IÐËЀEFI                        | ŒÚÚÜUXÒÖ                                               |
|-------------------------------------------------------------------------------|-----------------------------------------|--------------------------------------------------------|
|                                                                               | IÐE€FI                                  |                                                        |
| ŎÁÔÒ⊨ VÒÜÂJŠÒÒXÒ                                                              |                                         |                                                        |
|                                                                               | ÎÐÈE€FI                                 |                                                        |
|                                                                               |                                         |                                                        |
| Í É HJËEJÏ Ï Metap                                                            | hase                                    | TFC Lighting fan Machine Vikian<br>9 Soed alte Merkets |
| MÜÞÁNÚUÞÁ ÖÓT Œ ÖĒÁ<br>MEŠÁBÁ ÚÜUÚÜOÖVŒÜŸÁ<br>ŘA-UVÁOÒÁ ÖQÙÔŠUÙÒÖÁ            | Ú^¦ <b>áQ≣ • ª ĐÀ</b> []/<br>∳•¥Á&č • ¶ |                                                        |
| ÖÐÁJÜÁNÙÒÖÁZUÜÁ<br>ŸÁ∕UÁQYĊIÁQÞVÒÞÖÒÖÁ <u>G∌N9</u><br>ÒÙÙÒÖÁJÜQJÜÁYÜQYVÒÞÁÁ ✔ | UONIAN U<br>BF,5K, #: BI<br>UOSI¢I      |                                                        |